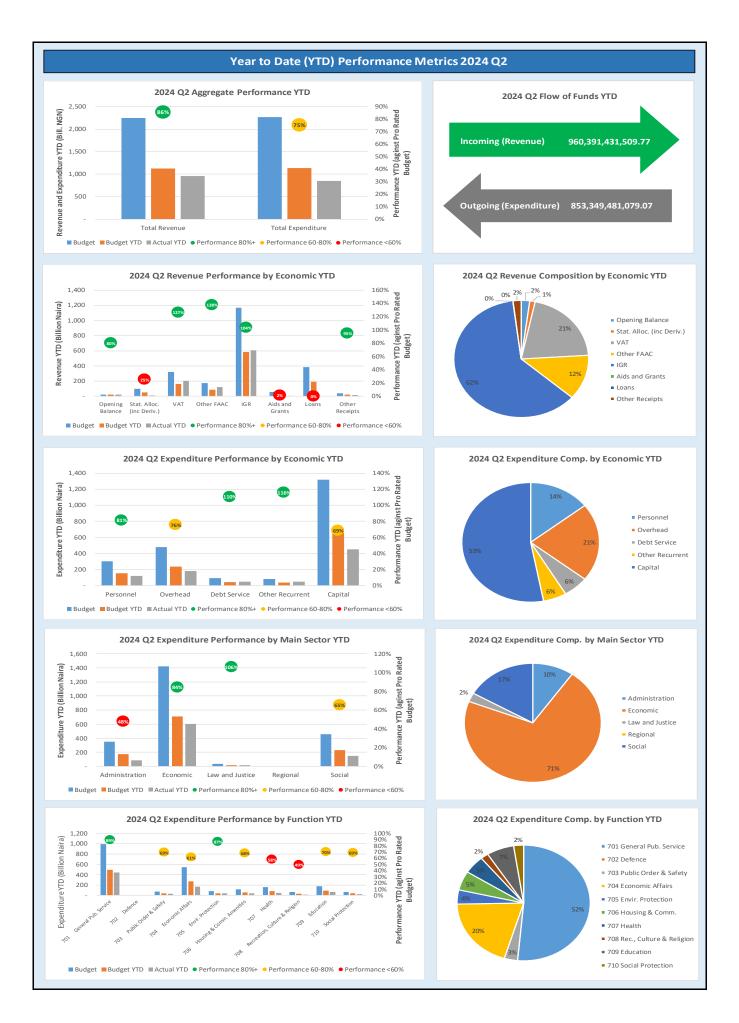

#### 1.B Revenue Performance

The 2<sup>nd</sup> Quarter overall cumulative recurrent revenue (i.e Total Revenue net opening balance and capital receipt) Performance for the Period ended 31<sup>st</sup> June 2024 was 53.4% of the Recurrent Revenue estimate of N1,761bn. But 106.8% of the estimated second quarter projection of N880.6bn.

The low Aids/Grants performance of 0.8% (N426.1m) and estimated performance of 1.56% reported on the Revenue line were largely due to the gestation period of intervention activities and workplan and the stringent procurement processes of the intervention partners. The cyclical trend of this line is indicative that Aids/Grants inflows perform better in the later part of the year.

#### 1.C Recurrent Expenditure Performance

The Second Quarter Recurrent Expenditure (Debt & Non-Debt) Performance for the Period ended 31<sup>st</sup> June 2024, closed at N401.015bn (42.1%), representing 84.2% of the projected estimate of N476.215bn for the 2<sup>nd</sup> Quarter 2024.

Recurrent Debt performance was N50.36bn (55.2%), on an annual estimate of N91.073bn and 111% in Second quarter with the projected estimate of N45.537bn, while Non-Debt Recurrent Expenditure performed at N348.16bn (40.42%) and 81% (half-year) with projection of N430.679bn.

The Recurrent Non-Debt comprises of Personnel Cost with an annual estimate of N302.861bn (N75.712bn Quarterly), performed at N63.751bn in Q2 representing 84% and Overhead expenditure of N558.496bn (N279.248bn Quarterly), which closed at N225.022bn, representing 81%.

The above performances of the recurrent expenditures across headlines are reflective of the Public Financial Management Reforms of the State and the tight expenditure controls that are put in place to reduce leakages.

#### 1.D Capital Expenditure Performance

In the second quarter of Y2024, the total capital expenditure performance was N452.33bn (34.4%) of the annual estimate and 69% of the projected estimate in Second half of Y2024.

This performance is reflective of the determination of the State Government to improve infrastructure and create conducive enabling environment for economic growth. Furthermore, the State's tight expenditure management and payment controls to ensure the derivation of value for money are equally accountable for the performance.

To support the performance, the Administration is poised to sustain its Revenue Generation drive, attract more private participation and official development assistances pursuant to closing its infrastructure deficit.

#### 1.E Conclusions

Y2024 Budget of Renewal – N2.262bilion is designed to complete ongoing high priority modern projects through increased capital investments.

- Total Capital Estimate for the Year is N1.315trn, while Recurrent Projection is N952.431bn representing 58:42 Capital/Recurrent Ratio.
- The Q2 Y2024 Total Recurrent Revenue recorded a quarterly performance of 106.8%, with a year-to-date performance of 53.4%
- Q2 Cumulative Recurrent Expenditure recorded a performance of 42.1% year to date, while the quarterly performance stood at 84.2% for the period ended 31st June 2024.
- Q2 CAPEX equally recorded an estimated cumulative performance of 34.4% for the 2nd Quarter ended 31st June 2024, while the quarterly Performance stood at 69.9%.
- Overall Q2 Cumulative Budget performance was 37.6%, while the Quarterly Budget Performance was 75% for the Period Ended 30<sup>th</sup> June 2024

#### Lagos State Government 2024 Q2 Budget Performance Report - Summary

| Item                                                 | 2024 Original Budget | 2024 Q2 Performance | 2024 Performance<br>Year to Date (Q1-Q2) | % Performance Year<br>to Date against 2024<br>Original Budget | Balance (against<br>Original Budget) |
|------------------------------------------------------|----------------------|---------------------|------------------------------------------|---------------------------------------------------------------|--------------------------------------|
| Opening Balance                                      | 25,000,000,000.00    | -                   | 20,000,000,000.00                        | 80.0%                                                         | 5,000,000,000.00                     |
| Recurrent Revenue                                    | 1,761,246,502,093.26 | 529,463,132,449.00  | 940,908,278,061.67                       | 53.4%                                                         | 820,338,224,031.59                   |
| 11 - GOVERNMENT SHARE OF FAAC                        | 596,628,500,000.00   | 201,726,477,515.56  | 337, 194, 132, 012.91                    | 56.5%                                                         | 259,434,367,987.09                   |
| 12 - INDEPENDENT REVENUE                             | 1,164,618,002,093.26 | 327,736,654,933.44  | 603,714,146,048.76                       | 51.8%                                                         | 560,903,856,044.50                   |
|                                                      |                      |                     |                                          |                                                               |                                      |
| Recurrent Expenditure                                | 952,430,566,997.85   | 211,391,443,400.56  | 401,015,985,724.97                       | 42.1%                                                         | 551,414,581,272.88                   |
| 21 - PERSONNEL COST (INCLUDING 2201 WHERE APPROPRIAT | 302,861,431,538.85   | 63,751,483,759.83   | 123,138,753,957.37                       | 40.7%                                                         | 179,722,677,581.48                   |
| 22 - OTHER RECURRENT COSTS (EXCLUDING 2201)          | 649,569,135,459.00   | 147,639,959,640.73  | 277,877,231,767.60                       | 42.8%                                                         | 371,691,903,691.40                   |
| Breakdown of Other Recurrent Costs                   |                      |                     |                                          |                                                               |                                      |
| 2202 - OVERHEAD COST                                 | 476,963,781,577.31   | 100,425,373,929.14  | 180,363,946,784.44                       | 37.8%                                                         | 296,599,834,792.87                   |
| OTHER RECURRENT (2203-2209)                          | 172,605,353,881.69   | 47,214,585,711.58   | 97,513,284,983.16                        | 56.5%                                                         | 75,092,068,898.53                    |
| Transfer to Capital Account                          | 833,815,935,095.41   | 318,071,689,048.44  | 559,892,292,336.70                       | 67.1%                                                         | 273,923,642,758.71                   |
| Other Receipts                                       | 481,729,618,775.74   | 12,876,704,579.92   | 19,483,153,448.10                        | 4.0%                                                          | 462,246,465,327.64                   |
| 13 - AID AND GRANTS                                  | 54,476,073,845.15    | 201,217,440.00      | 426,136,231.96                           | 0.8%                                                          | 54,049,937,613.19                    |
| 14 - CAPITAL DEVELOPMENTFUND (CDF) RECEIPTS          | 427,253,544,930.59   | 12,675,487,139.92   | 19,057,017,216.14                        | 4.5%                                                          | 408,196,527,714.45                   |
| Capital Expenditure                                  | 1,315,545,553,871.15 | 273,605,503,501.11  | 452,333,495,354.10                       | 34.4%                                                         | 863,212,058,517.05                   |
| 23 - CAPITAL EXPENDITURE                             | 1,315,545,553,871.15 | 273,605,503,501.11  | 452,333,495,354.10                       | 34.4%                                                         | 863,212,058,517.05                   |
| Total Revenue (including OB)                         | 2,267,976,120,869.00 | 542,339,837,028.92  | 980,391,431,509.77                       | 43.2%                                                         | 1,287,584,689,359.23                 |
| Total Expenditure                                    | 2,267,976,120,869.00 | 484,996,946,901.66  | 853,349,481,079.07                       | 37.6%                                                         | 1,414,626,639,789.93                 |