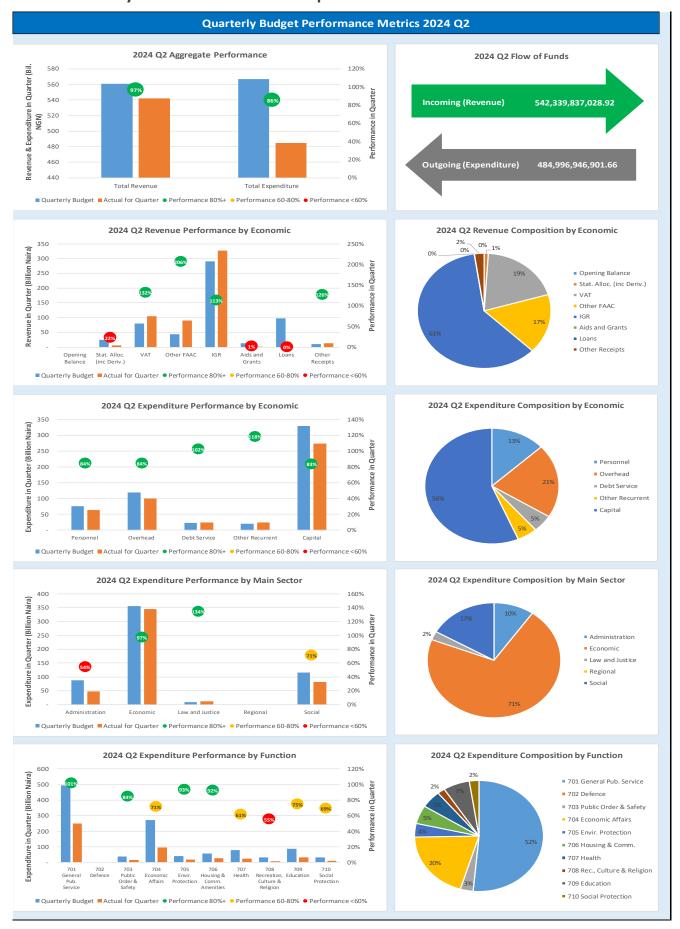

#### 1.B Revenue Performance

The 2<sup>nd</sup> Quarter overall cumulative recurrent revenue (i.e Total Revenue net opening balance and capital receipt) Performance for the Period ended 31<sup>st</sup> June 2024 was 53.4% of the Recurrent Revenue estimate of N1,761bn. But 106.8% of the estimated second quarter projection of N880.6bn.

The low Aids/Grants performance of 0.8% (N426.1m) and estimated performance of 1.56% reported on the Revenue line were largely due to the gestation period of intervention activities and workplan and the stringent procurement processes of the intervention partners. The cyclical trend of this line is indicative that Aids/Grants inflows perform better in the later part of the year.

#### 1.C Recurrent Expenditure Performance

The Second Quarter Recurrent Expenditure (Debt & Non-Debt) Performance for the Period ended 31<sup>st</sup> June 2024, closed at N401.015bn (42.1%), representing 84.2% of the projected estimate of N476.215bn for the 2<sup>nd</sup> Quarter 2024.

Recurrent Debt performance was N50.36bn (55.2%), on an annual estimate of N91.073bn and 111% in Second quarter with the projected estimate of N45.537bn, while Non-Debt Recurrent Expenditure performed at N348.16bn (40.42%) and 81% (half-year) with projection of N430.679bn.

The Recurrent Non-Debt comprises of Personnel Cost with an annual estimate of N302.861bn (N75.712bn Quarterly), performed at N63.751bn in Q2 representing 84% and Overhead expenditure of N558.496bn (N279.248bn Quarterly), which closed at N225.022bn, representing 81%.

The above performances of the recurrent expenditures across headlines are reflective of the Public Financial Management Reforms of the State and the tight expenditure controls that are put in place to reduce leakages.

#### 1.D Capital Expenditure Performance

In the second quarter of Y2024, the total capital expenditure performance was N452.33bn (34.4%) of the annual estimate and 69% of the projected estimate in Second half of Y2024.

This performance is reflective of the determination of the State Government to improve infrastructure and create conducive enabling environment for economic growth. Furthermore, the State's tight expenditure management and payment controls to ensure the derivation of value for money are equally accountable for the performance.

To support the performance, the Administration is poised to sustain its Revenue Generation drive, attract more private participation and official development assistances pursuant to closing its infrastructure deficit.

#### 1.E Conclusions

Y2024 Budget of Renewal – N2.262bilion is designed to complete ongoing high priority modern projects through increased capital investments.

- Total Capital Estimate for the Year is N1.315trn, while Recurrent Projection is N952.431bn representing 58:42 Capital/Recurrent Ratio.
- The Q2 Y2024 Total Recurrent Revenue recorded a quarterly performance of 106.8%, with a year-to-date performance of 53.4%
- Q2 Cumulative Recurrent Expenditure recorded a performance of 42.1% year to date, while the quarterly performance stood at 84.2% for the period ended 31st June 2024.
- Q2 CAPEX equally recorded an estimated cumulative performance of 34.4% for the 2nd Quarter ended 31st June 2024, while the quarterly Performance stood at 69.9%.
- Overall Q2 Cumulative Budget performance was 37.6%, while the Quarterly Budget Performance was 75% for the Period Ended 30<sup>th</sup> June 2024

#### Lagos State Government 2024 Q2 Budget Performance Report - Summary

| Item                                                 | 2024 Original Budget | 2024 Q2 Performance | 2024 Performance<br>Year to Date (Q1-Q2) | % Performance Year<br>to Date against 2024<br>Original Budget | Balance (against<br>Original Budget) |
|------------------------------------------------------|----------------------|---------------------|------------------------------------------|---------------------------------------------------------------|--------------------------------------|
| Opening Balance                                      | 25,000,000,000.00    | -                   | 20,000,000,000.00                        | 80.0%                                                         | 5,000,000,000.00                     |
| Recurrent Revenue                                    | 1,761,246,502,093.26 | 529,463,132,449.00  | 940,908,278,061.67                       | 53.4%                                                         | 820,338,224,031.59                   |
| 11 - GOVERNMENT SHARE OF FAAC                        | 596,628,500,000.00   | 201,726,477,515.56  | 337, 194, 132, 012.91                    | 56.5%                                                         | 259,434,367,987.09                   |
| 12 - INDEPENDENT REVENUE                             | 1,164,618,002,093.26 | 327,736,654,933.44  | 603,714,146,048.76                       | 51.8%                                                         | 560,903,856,044.50                   |
|                                                      |                      |                     |                                          |                                                               |                                      |
| Recurrent Expenditure                                | 952,430,566,997.85   | 211,391,443,400.56  | 401,015,985,724.97                       | 42.1%                                                         | 551,414,581,272.88                   |
| 21 - PERSONNEL COST (INCLUDING 2201 WHERE APPROPRIAT | 302,861,431,538.85   | 63,751,483,759.83   | 123,138,753,957.37                       | 40.7%                                                         | 179,722,677,581.48                   |
| 22 - OTHER RECURRENT COSTS (EXCLUDING 2201)          | 649,569,135,459.00   | 147,639,959,640.73  | 277,877,231,767.60                       | 42.8%                                                         | 371,691,903,691.40                   |
| Breakdown of Other Recurrent Costs                   |                      |                     |                                          |                                                               |                                      |
| 2202 - OVERHEAD COST                                 | 476,963,781,577.31   | 100,425,373,929.14  | 180,363,946,784.44                       | 37.8%                                                         | 296,599,834,792.87                   |
| OTHER RECURRENT (2203-2209)                          | 172,605,353,881.69   | 47,214,585,711.58   | 97,513,284,983.16                        | 56.5%                                                         | 75,092,068,898.53                    |
| Transfer to Capital Account                          | 833,815,935,095.41   | 318,071,689,048.44  | 559,892,292,336.70                       | 67.1%                                                         | 273,923,642,758.71                   |
| Other Receipts                                       | 481,729,618,775.74   | 12,876,704,579.92   | 19,483,153,448.10                        | 4.0%                                                          | 462,246,465,327.64                   |
| 13 - AID AND GRANTS                                  | 54,476,073,845.15    | 201,217,440.00      | 426,136,231.96                           | 0.8%                                                          | 54,049,937,613.19                    |
| 14 - CAPITAL DEVELOPMENTFUND (CDF) RECEIPTS          | 427,253,544,930.59   | 12,675,487,139.92   | 19,057,017,216.14                        | 4.5%                                                          | 408,196,527,714.45                   |
| Capital Expenditure                                  | 1,315,545,553,871.15 | 273,605,503,501.11  | 452,333,495,354.10                       | 34.4%                                                         | 863,212,058,517.05                   |
| 23 - CAPITAL EXPENDITURE                             | 1,315,545,553,871.15 | 273,605,503,501.11  | 452,333,495,354.10                       | 34.4%                                                         | 863,212,058,517.05                   |
| Total Revenue (including OB)                         | 2,267,976,120,869.00 | 542,339,837,028.92  | 980,391,431,509.77                       | 43.2%                                                         | 1,287,584,689,359.23                 |
| Total Expenditure                                    | 2,267,976,120,869.00 | 484,996,946,901.66  | 853,349,481,079.07                       | 37.6%                                                         | 1,414,626,639,789.93                 |