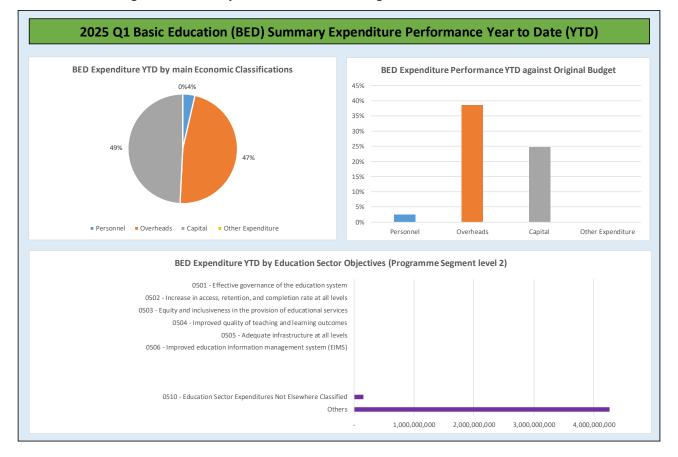

For the Primary Healthcare and Basic Education, the capital expenditures for the period under review stood at 31.8% and 25% respectively. Higher expenditure and effective utilization of resources are expected in these two (2) sectors by Q2.