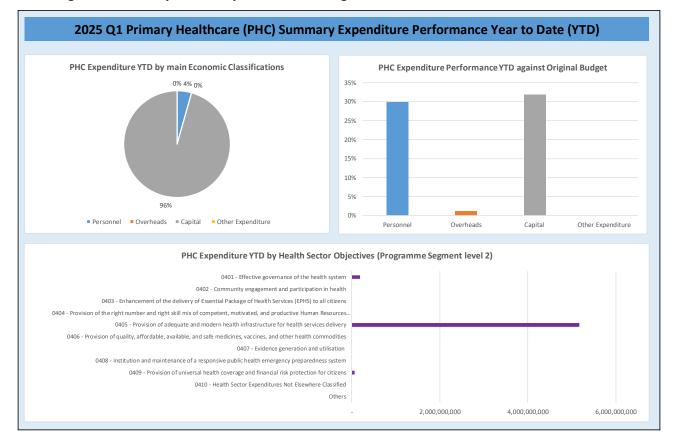

For the Primary Healthcare and Basic Education, the capital expenditures for the period under review stood at 31.8% and 25% respectively. Higher expenditure and effective utilization of resources are expected in these two (2) sectors by Q2.