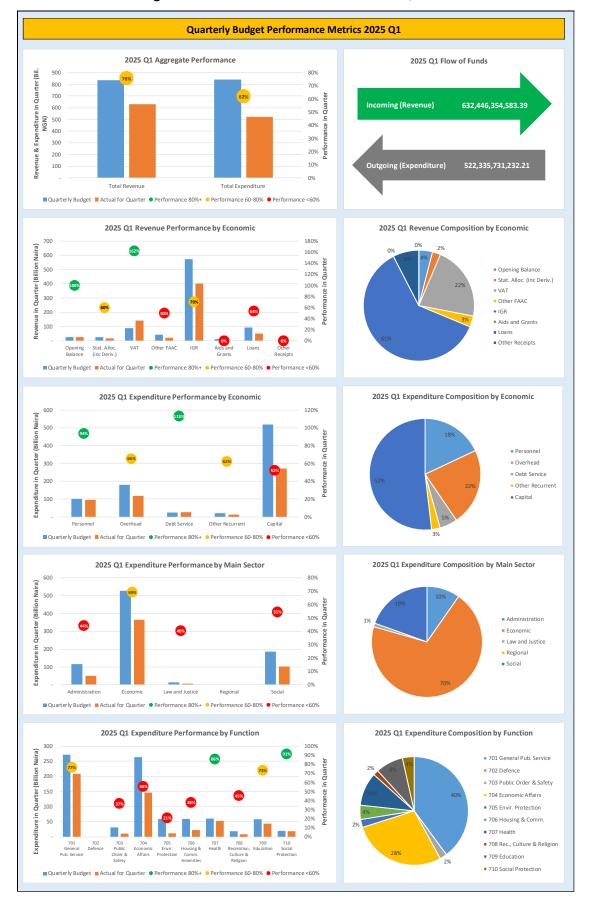

# **1.F** Summary Budget Implementation Graphs

#### Figure 1: Fiscal Performance Overview for Quarter

#### Lagos State Government 2025 Q1 Budget Performance Report - Summary

| Item                                                   | 2025 Original Budget | 2025 Q1 Performance | 2025 Performance Year<br>to Date (Q1) | % Performance Year to<br>Date against 2025<br>Original Budget | Balance (against Original<br>Budget) |
|--------------------------------------------------------|----------------------|---------------------|---------------------------------------|---------------------------------------------------------------|--------------------------------------|
| Opening Balance                                        | 26,319,628,561.12    | 26,319,628,561.12   | 26,319,628,561.12                     | 100.0%                                                        | -                                    |
| Recurrent Revenue                                      | 2,915,603,868,255.12 | 582,446,354,583.39  | 582,446,354,583.39                    | 20.0%                                                         | 2,333,157,513,671.73                 |
| 11 - GOVERNMENT SHARE OF FAAC                          | 626,136,925,000.00   | 179,527,755,164.79  | 179,527,755,164.79                    | 28.7%                                                         | 446,609,169,835.21                   |
| 12 - INDEPENDENT REVENUE                               | 2,289,466,943,255.12 | 402,918,599,418.60  | 402,918,599,418.60                    | 17.6%                                                         | 1,886,548,343,836.52                 |
| Recurrent Expenditure                                  | 1,295,630,197,452.00 | 251,223,124,597.20  | 251,223,124,597.20                    | 19.4%                                                         | 1,044,407,072,854.81                 |
| 21 - PERSONNEL COST (INCLUDING 2201 WHERE APPROPRIATE) | 401,119,578,614.36   | 94,074,513,401.35   | 94,074,513,401.35                     | 23.5%                                                         | 307,045,065,213.01                   |
| 22 - OTHER RECURRENT COSTS (EXCLUDING 2201)            | 894,510,618,837.65   | 157,148,611,195.85  | 157,148,611,195.85                    | 17.6%                                                         | 737,362,007,641.80                   |
| Breakdown of Other Recurrent Costs                     |                      |                     |                                       |                                                               |                                      |
| 2202 - OVERHEAD COST                                   | 716,204,064,986.42   | 117,301,730,691.76  | 117,301,730,691.76                    | 16.4%                                                         | 598,902,334,294.66                   |
| OTHER RECURRENT (2203-2209)                            | 178,306,553,851.23   | 39,846,880,504.09   | 39,846,880,504.09                     | 22.3%                                                         | 138,459,673,347.14                   |
| Transfer to Capital Account                            | 1,646,293,299,364.24 | 357,542,858,547.31  | 357,542,858,547.31                    | 21.7%                                                         | 1,288,750,440,816.92                 |
| Other Receipts                                         | 424,891,727,327.61   | 50,000,000,000.00   | 50,000,000,000.00                     | 11.8%                                                         | 374,891,727,327.61                   |
| 13 - AID AND GRANTS                                    | 52,549,359,966.85    | -                   | -                                     | 0.0%                                                          | 52,549,359,966.85                    |
| 14 - CAPITAL DEVELOPMENTFUND (CDF) RECEIPTS            | 372,342,367,360.75   | 50,000,000,000.00   | 50,000,000,000.00                     | 13.4%                                                         | 322,342,367,360.75                   |
| Capital Expenditure                                    | 2,071,185,026,691.84 | 271,112,606,635.01  | 271,112,606,635.01                    | 13.1%                                                         | 1,800,072,420,056.83                 |
| 23 - CAPITAL EXPENDITURE                               | 2,071,185,026,691.84 | 271,112,606,635.01  | 271,112,606,635.01                    | 13.1%                                                         | 1,800,072,420,056.83                 |
| Total Revenue (including OB)                           | 3,366,815,224,143.85 | 658,765,983,144.51  | 658,765,983,144.51                    | 19.6%                                                         | 2,708,049,240,999.34                 |
| Total Expenditure                                      | 3,366,815,224,143.85 | 522,335,731,232.21  | 522,335,731,232.21                    | 15.5%                                                         | 2,844,479,492,911.64                 |